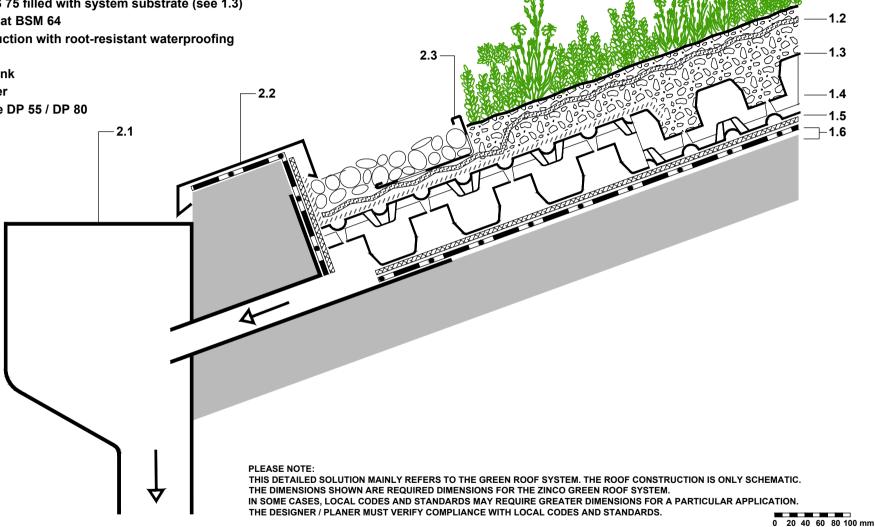

- 1.1 Plant Community 'Pitched Roof'
- 1.2 Anti Erosion Net JEG (for roof slopes ≥ 15°)
- 1.3 System Substrate 'Rockery Type Plants', depth: ≥ 50 mm above studs of Floraset<sup>®</sup> FS 75 (depending on roof slope)
- 1.4 Floraset<sup>®</sup> FS 75 filled with system substrate (see 1.3)
- 1.5 Protection Mat BSM 64
- 1.6 Roof construction with root-resistant waterproofing
- 2.1 Collecting tank
- 2.2 Parapet cover
- 2.3 Eaves Profile DP 55 / DP 80

| ( | ZinCo | Issued on:                   | System:<br>'Pitched Green Roof'<br>with Floraset <sup>®</sup> FS75 | Drawing title: Eaves with Parapet and Water Spout                                                                                                                                                                    | Drawn by: |
|---|-------|------------------------------|--------------------------------------------------------------------|----------------------------------------------------------------------------------------------------------------------------------------------------------------------------------------------------------------------|-----------|
|   |       | 16.05.2014                   |                                                                    |                                                                                                                                                                                                                      | pbi       |
|   |       | Modified:                    |                                                                    | -STANDARD ARCHITECTURAL DETAIL -                                                                                                                                                                                     | Scale:    |
|   |       | 26.09.2014 15:22             |                                                                    |                                                                                                                                                                                                                      | 1:5       |
|   |       | File:                        |                                                                    | Subject to technical alterations and printing errrors; Authorized by ZinCo GmbH, 72622 Nuertingen, Germany Tel. ++49/7022/6003-100 Fax ++49/7022/6003-100, e-mail: info@zinco-greenroof.com, www.zinco-greenroof.com |           |
|   |       | CAD_en_PGR_FS75_Pr_Eav04.dwg |                                                                    |                                                                                                                                                                                                                      |           |