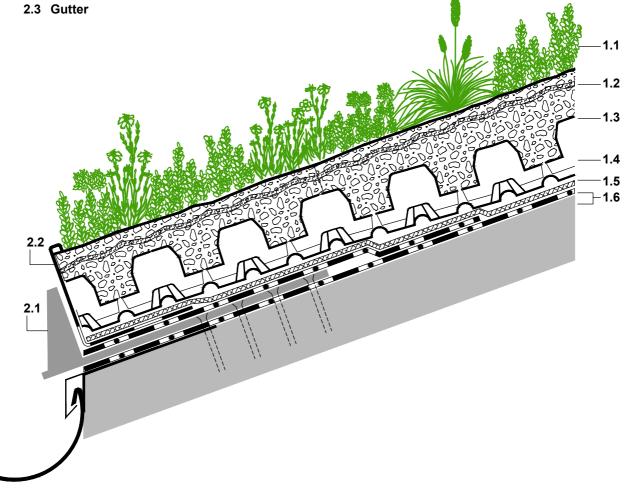

- 1.1 Plant Community 'Pitched Roof'
- 1.2 Anti Erosion Net JEG (for roof slopes ≥ 15°)
- 1.3 System Substrate 'Rockery Type Plants', depth: ≥ 50 mm above studs of Floraset<sup>®</sup> FS 75 (depending on roof slope)
- 1.4 Floraset<sup>®</sup> FS 75 filled with system substrate (see 1.3)
- 1.5 Protection Mat BSM 64
- 1.6 Roof construction with root-resistant waterproofing
- 2.1 Support bracket TSH 100 or TSH 80
- 2.2 Eaves Profile TRP 140

## PLEASE NOTE:

2.3

THIS DETAILED SOLUTION MAINLY REFERS TO THE GREEN ROOF SYSTEM. THE ROOF CONSTRUCTION IS ONLY SCHEMATIC. THE DIMENSIONS SHOWN ARE REQUIRED DIMENSIONS FOR THE ZINCO GREEN ROOF SYSTEM. IN SOME CASES, LOCAL CODES AND STANDARDS MAY REQUIRE GREATER DIMENSIONS FOR A PARTICULAR APPLICATION. THE DESIGNER / PLANER MUST VERIFY COMPLIANCE WITH LOCAL CODES AND STANDARDS.

0 20 40 60 80 100 mm

| ZinCo | Issued on:<br>16.05.2014     | System:<br>`Pitched Green Roof'<br>with Floraset®FS75 | Drawing title:                                                                                                                                                                                                         | Eaves with Gutter, Eaves Profile and Support Bracket | Drawn by:<br>pbi |
|-------|------------------------------|-------------------------------------------------------|------------------------------------------------------------------------------------------------------------------------------------------------------------------------------------------------------------------------|------------------------------------------------------|------------------|
|       | Modified:                    |                                                       | Job title:                                                                                                                                                                                                             | itle:<br>-STANDARD ARCHITECTURAL DETAIL-             | Scale:           |
|       | 26.09.2014 15:25             |                                                       |                                                                                                                                                                                                                        | 1:5                                                  |                  |
|       | File:                        |                                                       | Subject to technical alterations and printing errors; Authorized by ZinCo GmbH, 72622 Nuertingen, Germany<br>Tel. ++49/7022/6003-100 Fax ++49/7022/6003-100, e-mail: info@zinco-greenroof.com, www.zinco-greenroof.com |                                                      |                  |
|       | CAD_en_PGR_FS75_Pr_Eav01.dwg |                                                       |                                                                                                                                                                                                                        |                                                      |                  |