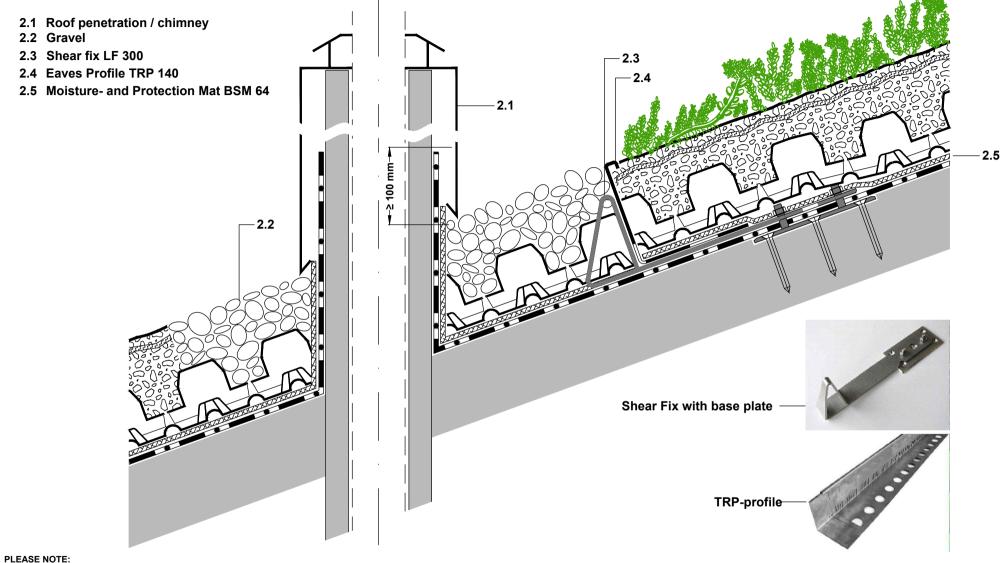

THIS DETAILED SOLUTION MAINLY REFERS TO THE GREEN ROOF SYSTEM. THE ROOF CONSTRUCTION IS ONLY SCHEMATIC. THE DIMENSIONS SHOWN ARE REQUIRED DIMENSIONS FOR THE ZINCO GREEN ROOF SYSTEM. IN SOME CASES, LOCAL CODES AND STANDARDS MAY REQUIRE GREATER DIMENSIONS FOR A PARTICULAR APPLICATION. THE DESIGNER / PLANER MUST VERIFY COMPLIANCE WITH LOCAL CODES AND STANDARDS.

0 20 40 60 80 100 mm

| ZinCo |
|-------|
|       |

| Issued on:<br>16.05.2014       | System:  'Pitched Green Roof' with Floraset®FS75 | Drawing title:  Roof Penetration with Shear Barrier, Eaves profile TRP 140 with Shear Fix pbi                                                                                                                        | Drawn by:     |
|--------------------------------|--------------------------------------------------|----------------------------------------------------------------------------------------------------------------------------------------------------------------------------------------------------------------------|---------------|
| Modified:<br>26.09.2014 15:45  |                                                  | -STANDARD ARCHITECTURAL DETAIL-                                                                                                                                                                                      | Scale:<br>1:5 |
| CAD_en_PGR_FS75_Pr_Chimn02.dwg |                                                  | Subject to technical alterations and printing errrors; Authorized by ZinCo GmbH, 72622 Nuertingen, Germany Tel. ++49/7022/6003-100 Fax ++49/7022/6003-100, e-mail: info@zinco-greenroof.com, www.zinco-greenroof.com | ·             |