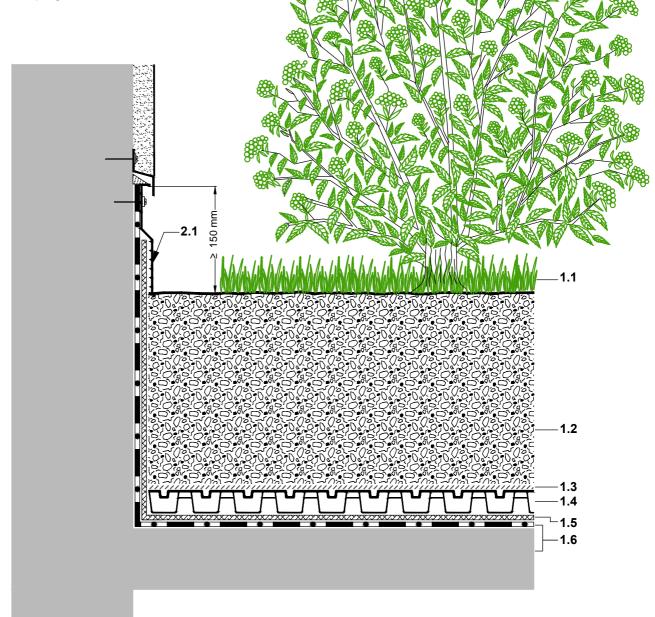

- 1.1 Lawn, perennials, shrubs and small trees
- 1.2 System substrate 'Roof Garden', depth ≥ 200 mm For total substrate depth exceeding 350-400 mm: in project specific combination with mineral sub-substrate 'Zincolit<sup>®</sup> Plus'
- 1.3 Filter Sheet TG
- 1.4 Drainage Element Stabilodrain<sup>®</sup> SD 30
- 1.5 Protection Mat ISM 50
- 1.6 Roof construction with root resistant water proofing
- 2.1 Clamping and Protection Profile AP 150

PLEASE NOTE:

THIS DETAILED SOLUTION MAINLY REFERS TO THE GREEN ROOF SYSTEM. THE ROOF CONSTRUCTION IS ONLY SCHEMATIC. THE DIMENSIONS SHOWN ARE REQUIRED DIMENSIONS FOR THE ZINCO GREEN ROOF SYSTEM. IN SOME CASES, LOCAL CODES AND STANDARDS MAY REQUIRE GREATER DIMENSIONS FOR A PARTICULAR APPLICATION. THE DESIGNER / PLANER MUST VERIFY COMPLIANCE WITH LOCAL CODES AND STANDARDS.

0 20 40 60 80 100 mm

| ( | ZinCo | Issued on:                  | System:                              | Drawing title: Wall connection                                                                                                                                                                                      | Drawn by: |
|---|-------|-----------------------------|--------------------------------------|---------------------------------------------------------------------------------------------------------------------------------------------------------------------------------------------------------------------|-----------|
|   |       | 10.09.2014                  | 'Landscaped Underground Garage'      |                                                                                                                                                                                                                     | pbi       |
|   |       | Modified:                   | with Stabilodrain <sup>®</sup> SD 30 |                                                                                                                                                                                                                     | Scale:    |
|   |       | 14.11.2014 09:57            |                                      | -STANDARD ARCHITECTURAL DETAIL-                                                                                                                                                                                     | 1:5       |
|   |       | File:                       |                                      | Subject to technical alterations and printing errors; Authorized by ZinCo GmbH, 72622 Nuertingen, Germany Tel. ++49/7022/6003-100 Fax ++49/7022/6003-100, e-mail: info@zinco-greenroof.com, www.zinco-greenroof.com |           |
|   |       | CAD_en_LUG_SD30_Fr_Wc03.dwg |                                      |                                                                                                                                                                                                                     |           |