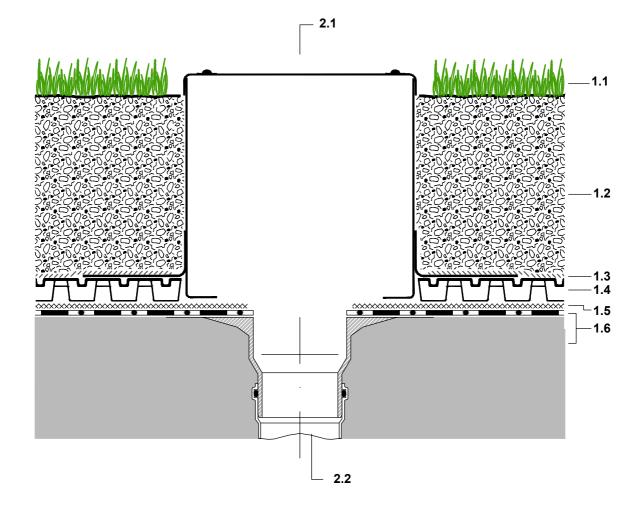

- 1.1 Lawn, perennials, shrubs and small trees
- 1.2 System substrate 'Roof Garden' or 'Lawn', depth ≥ 200 mm For total substrate depth exceeding 350-400 mm in project specific combination with mineral sub substrate Zincolit<sup>®</sup> Plus
- 1.3 Filter Sheet TG
- 1.5 Drainage element Stabilodrain<sup>®</sup> SD 30
- 1.6 Protection Mat ISM 50
- 1.7 Roof construction with root resistant water proofing
- 2.1 Maintenance Chamber KS 30-E
- 2.2 Roof outlet

PLEASE NOTE:

THIS DETAILED SOLUTION MAINLY REFERS TO THE GREEN ROOF SYSTEM. THE ROOF CONSTRUCTION IS ONLY SCHEMATIC. THE DIMENSIONS SHOWN ARE REQUIRED DIMENSIONS FOR THE ZINCO GREEN ROOF SYSTEM. IN SOME CASES, LOCAL CODES AND STANDARDS MAY REQUIRE GREATER DIMENSIONS FOR A PARTICULAR APPLICATION. THE DESIGNER / PLANER MUST VERIFY COMPLIANCE WITH LOCAL CODES AND STANDARDS.

0 20 40 60 80 100 mm

|  | ZinCo | Issued on:<br>10.09.2014             | System:<br>'Landscaped Underground Garage' | Roof outlet with inspection chamber                                                                                                                                                                                  | Drawn by:<br>pbi |
|--|-------|--------------------------------------|--------------------------------------------|----------------------------------------------------------------------------------------------------------------------------------------------------------------------------------------------------------------------|------------------|
|  |       | Modified:<br>14.11.2014 09:55        | with Stabilodrain <sup>®</sup> SD 30       | Job title:<br>-STANDARD ARCHITECTURAL DETAIL-                                                                                                                                                                        | Scale:<br>1:5    |
|  |       | File:<br>CAD_en_LUG_SD30_Fr_Ro01.dwg |                                            | Subject to technical alterations and printing errrors; Authorized by ZinCo GmbH, 72622 Nuertingen, Germany Tel. ++49/7022/6003-100 Fax ++49/7022/6003-100, e-mail: info@zinco-greenroof.com, www.zinco-greenroof.com |                  |