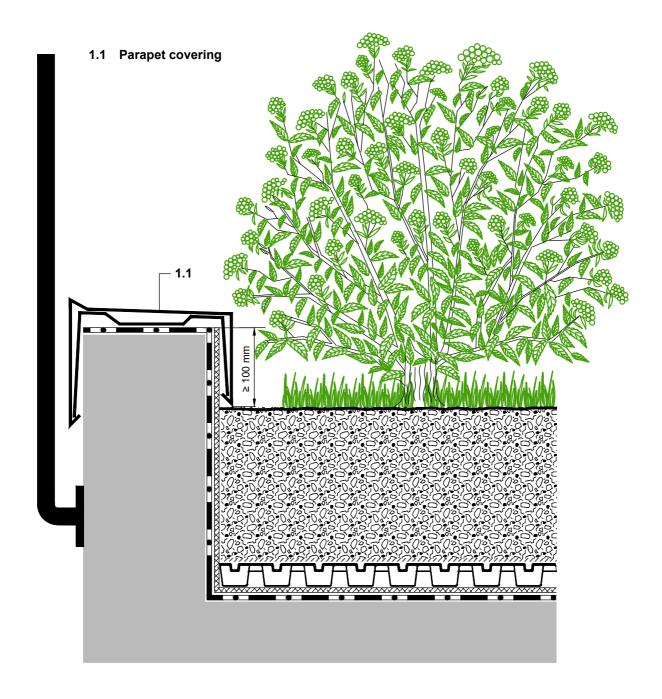

## PLEASE NOTE:

THIS DETAILED SOLUTION MAINLY REFERS TO THE GREEN ROOF SYSTEM. THE ROOF CONSTRUCTION IS ONLY SCHEMATIC. THE DIMENSIONS SHOWN ARE REQUIRED DIMENSIONS FOR THE ZINCO GREEN ROOF SYSTEM.

IN SOME CASES, LOCAL CODES AND STANDARDS MAY REQUIRE GREATER DIMENSIONS FOR A PARTICULAR APPLICATION. THE DESIGNER / PLANER MUST VERIFY COMPLIANCE WITH LOCAL CODES AND STANDARDS.

0 20 40 60 80 100 mm

|  | Issued on:       | System:                         | Drawing title:                                                                                             | Drawn by: |  |
|--|------------------|---------------------------------|------------------------------------------------------------------------------------------------------------|-----------|--|
|  | 10.09.2014       | 'Landscaped Underground Garage' | Roof edge                                                                                                  | pbi       |  |
|  | Modified:        | with Stabilodrain® SD 30        | Job title:                                                                                                 | Scale:    |  |
|  | 14.11.2014 09:54 |                                 | -STANDARD ARCHITECTURAL DETAIL-                                                                            | 1:5       |  |
|  | File:            |                                 | Subject to technical alterations and printing errrors; Authorized by ZinCo GmbH, 72622 Nuertingen, Germany |           |  |
|  |                  |                                 | Tel. ++49/7022/6003-100 Fax ++49/7022/6003-100, e-mail: info@zinco-greenroof.com, www.zinco-greenroof.com  |           |  |