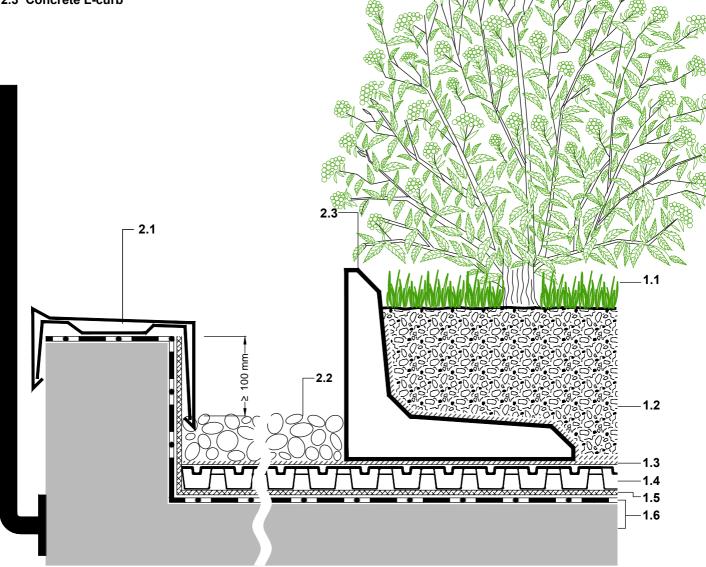

- 1.1 Lawn, perennials, shrubs and small trees
- 1.2 System substrate 'Roof Garden' or 'Lawn', depth ≥ 200 mm For total substrate depth exceeding 350-400 mm: in project specific combination with mineral sub-substrate 'Zincolit<sup>®</sup> Plus'
- 1.3 Filter Sheet TG
- 1.4 Drainage element Stabilodrain<sup>®</sup> SD 30
- 1.5 Protection Mat ISM 50
- 1.6 Roof construction with root resistant water proofing
- 2.1 Parapet cover
- 2.2 Gravel strip
- 2.3 Concrete L-curb

PLEASE NOTE:

THIS DETAILED SOLUTION MAINLY REFERS TO THE GREEN ROOF SYSTEM. THE ROOF CONSTRUCTION IS ONLY SCHEMATIC. THE DIMENSIONS SHOWN ARE REQUIRED DIMENSIONS FOR THE ZINCO GREEN ROOF SYSTEM. IN SOME CASES, LOCAL CODES AND STANDARDS MAY REQUIRE GREATER DIMENSIONS FOR A PARTICULAR APPLICATION. THE DESIGNER / PLANER MUST VERIFY COMPLIANCE WITH LOCAL CODES AND STANDARDS.