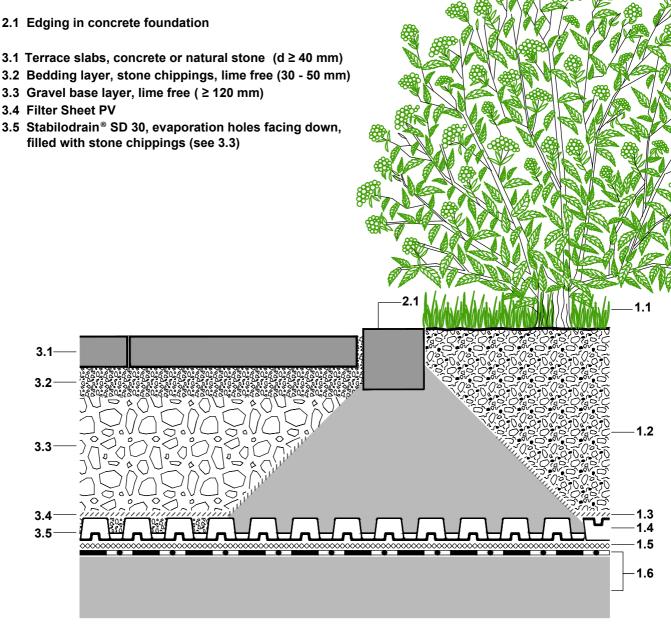

- 1.1 Lawn, perennials, shrubs and small trees.
- 1.2 System substrate 'Roof Garden', depth: ≥ 200 mm. For total substrate depth exceeding 350-400 mm: in project specific combination with mineral sub-substrate 'Zincolit Plus'
- 1.3 Filter Sheet TG
- 1.4 Drainage element Stabilodrain® SD 30
- 1.5 Protection Mat ISM 50
- 1.6 Roof construction with root-resistant waterproofing

## 2.1 Edging in concrete foundation

- 3.4 Filter Sheet PV
- filled with stone chippings (see 3.3)