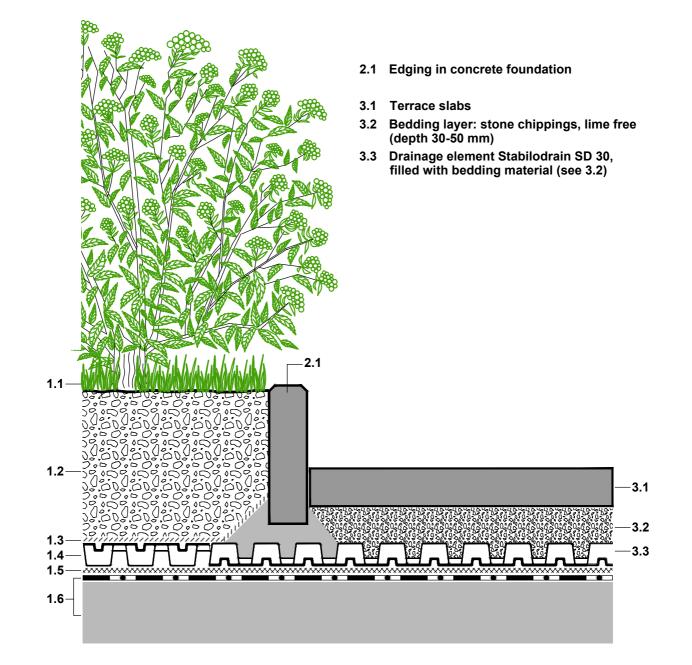

- 1.1 Lawn, perennials, shrubs and small trees.
- 1.2 System substrate 'Roof Garden', depth: ≥ 200 mm. For total substrate depth exceeding 350-400 mm: in project specific combination with mineral sub-substrate 'Zincolit Plus'
- 1.3 Filter Sheet TG
- 1.4 Drainage element Stabilodrain<sup>®</sup> SD 30
- 1.5 Protection Mat ISM 50
- 1.6 Roof construction with root-resistant waterproofing

PLEASE NOTE:

THIS DETAILED SOLUTION MAINLY REFERS TO THE GREEN ROOF SYSTEM. THE ROOF CONSTRUCTION IS ONLY SCHEMATIC. THE DIMENSIONS SHOWN ARE REQUIRED DIMENSIONS FOR THE ZINCO GREEN ROOF SYSTEM. IN SOME CASES, LOCAL CODES AND STANDARDS MAY REQUIRE GREATER DIMENSIONS FOR A PARTICULAR APPLICATION. THE DESIGNER / PLANER MUST VERIFY COMPLIANCE WITH LOCAL CODES AND STANDARDS.

| ZinCo | Issued on:                   | System:                              | Drawing title:                                                                                                                                                                                                          | Edging between vegetation and hard landscape (low build up) | Drawn by: |
|-------|------------------------------|--------------------------------------|-------------------------------------------------------------------------------------------------------------------------------------------------------------------------------------------------------------------------|-------------------------------------------------------------|-----------|
|       | 10.09.2014                   | 'Landscaped Underground Garage'      |                                                                                                                                                                                                                         | Edging between vegetation and hard landscape (low build up) | pbi       |
|       | Modified:                    | with Stabilodrain <sup>®</sup> SD 30 | Job title:                                                                                                                                                                                                              |                                                             | Scale:    |
|       | 14.11.2014 09:41             |                                      |                                                                                                                                                                                                                         | -STANDARD ARCHITECTURAL DETAIL-                             | 1:5       |
|       | File:                        |                                      | Subject to technical alterations and printing errrors; Authorized by ZinCo GmbH, 72622 Nuertingen, Germany<br>Tel. ++49/7022/6003-100 Fax ++49/7022/6003-100, e-mail: info@zinco-greenroof.com, www.zinco-greenroof.com |                                                             |           |
|       | CAD_en_LUG_SD30_Fr_Edg01.dwg |                                      |                                                                                                                                                                                                                         |                                                             |           |