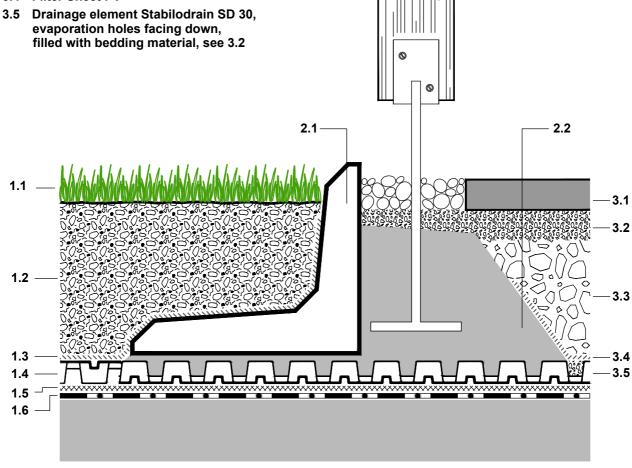

- Lawn, perennials, shrubs and small trees.
- 1.2 System substrate 'Roof Garden', depth: ≥ 200 mm. For total substrate depth exceeding 350-400 mm: in project specific combination with mineral sub-substrate 'Zincolit Plus'
- 1.3 Filter Sheet TG
- 1.4 Drainage element Stabilodrain® SD 30
- 1.5 Protection Mat ISM 50
- Roof construction with root-resistant waterproofing
- 2.1 Concrete L-curb
- 2.2 Concrete foundation for supporting structure
- 3.1 Concrete paving slab
- 3.2 Bedding layer, stone chippings, 30 50 mm
- 3.3 Gravel base layer, compacted
- 3.4 Filter Sheet PV
- evaporation holes facing down,