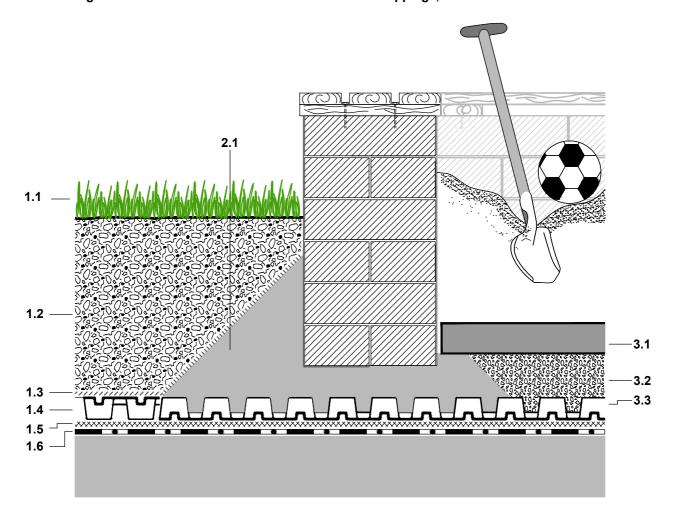

- 1.1 Lawn, perennials, shrubs and small trees.
- 1.2 System substrate 'Roof Garden', depth: ≥ 200 mm.

  For total substrate depth exceeding 350-400 mm:
  in project specific combination with mineral sub-substrate 'Zincolit Plus'
- 1.3 Filter Sheet TG
- 1.4 Drainage element Stabilodrain® SD 30
- 1.5 Protection Mat ISM 50
- 1.6 Roof construction with root-resistant waterproofing
- 2.1 Sitting wall in concrete foundation
- 3.1 Concrete paving slab
- 3.2 Bedding layer: stone chippings, 30 50 mm
- 3.3 Drainage element Stabilodrain® SD 30 infill with stone chippings, see 3.2

## PLEASE NOTE:

THIS DETAILED SOLUTION MAINLY REFERS TO THE GREEN ROOF SYSTEM. THE ROOF CONSTRUCTION IS ONLY SCHEMATIC. THE DIMENSIONS SHOWN ARE REQUIRED DIMENSIONS FOR THE ZINCO GREEN ROOF SYSTEM.
IN SOME CASES, LOCAL CODES AND STANDARDS MAY REQUIRE GREATER DIMENSIONS FOR A PARTICULAR APPLICATION. THE DESIGNER / PLANER MUST VERIFY COMPLIANCE WITH LOCAL CODES AND STANDARDS.