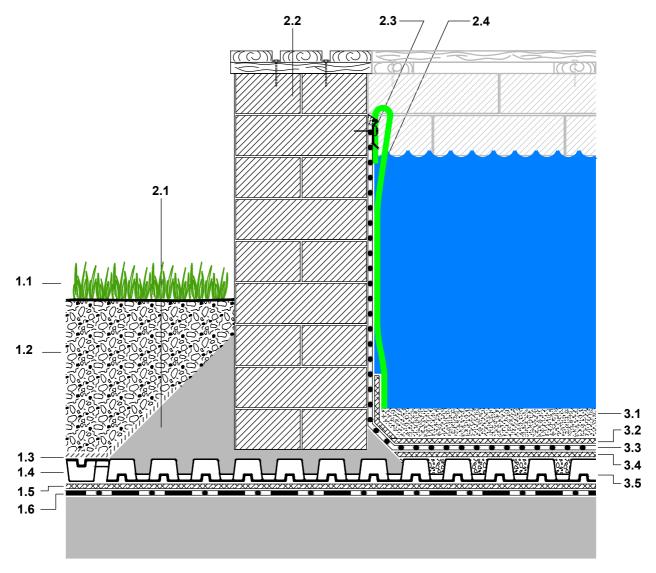

- 1.1 Lawn, perennials shrubs and small trees
- 1.2 System substrate "Roof Garden", depth ≥ 200 mm.

  For total substrate depth exceeding 350 400 mm:
  in combination with mineral sub-substrate "Zincolit Plus"
- 1.3 Filter Sheet TG
- 1.4 Drainage element Stabilodrain® SD 30
- 1.5 Protection Mat ISM 50
- 1.6 Roof construction with root resistant water proofing
- 2.1 Concrete foundation on top of filter sheet
- 2.2 Sitting Wall
- 2.3 Clamping profile
- 2.4 Shore mat

- 3.1 Sand /Soil mixture (poor)
- 3.2 Protection Mat SSM 45
- 3.3 Pond waterproofing
- 3.4 Protection Mat SSM 45
- 3.5 Drainage element Stabilodrain® SD 30 evaporation holes facing down, filled with stone chippings