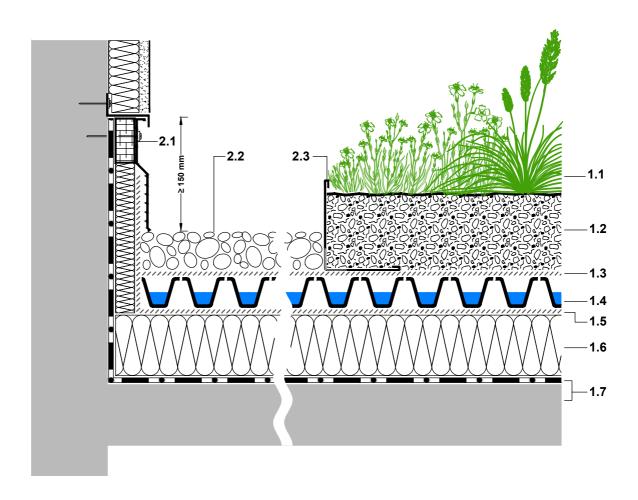

- 1.1 Plant community 'Heather with Lavender'
- 1.2 System substrate 'Heather with Lavender', depth ca. 125 mm
- 1.3 Filter Sheet SF
- 1.4 Drainage element Floradrain® FD 40-E
- 1.5 Separation Membrane TGV 21
- 1.6 XPS thermal insulaton
- 1.7 Roof construction with root resistant water proofing
- 2.1 Clamping Profile AP 150
- 2.2 Gravel strip
- 2.3 Gravel Retainer KL 100/120

## PLEASE NOTE:

THIS DETAILED SOLUTION MAINLY REFERS TO THE GREEN ROOF SYSTEM. THE ROOF CONSTRUCTION IS ONLY SCHEMATIC. THE DIMENSIONS SHOWN ARE REQUIRED DIMENSIONS FOR THE ZINCO GREEN ROOF SYSTEM.

IN SOME CASES, LOCAL CODES AND STANDARDS MAY REQUIRE GREATER DIMENSIONS FOR A PARTICULAR APPLICATION. THE DESIGNER / PLANER MUST VERIFY COMPLIANCE WITH LOCAL CODES AND STANDARDS.