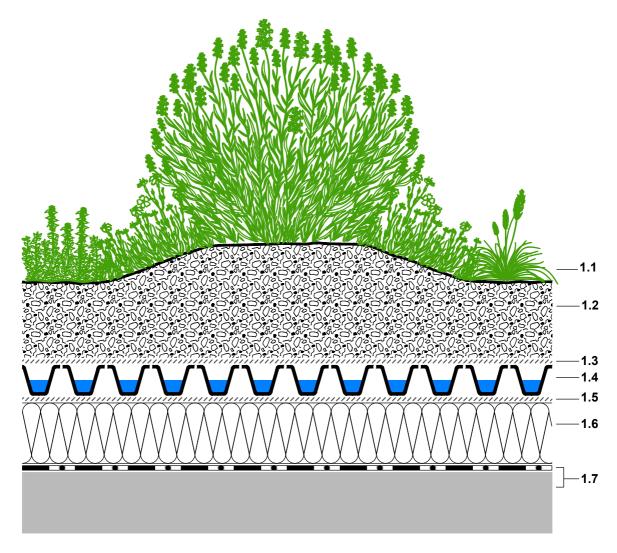

- 1.1 Plant community 'Heather with Lavender'
- 1.2 System substrate 'Heather with Lavender', depth ca. 125 mm
- 1.3 Filter Sheet SF
- 1.4 Drainage element Floradrain® FD 40-E
- 1.5 Separation Membrane TGV 21
- 1.6 XPS thermal insulaton
- 1.7 Roof construction with root resistant water proofing