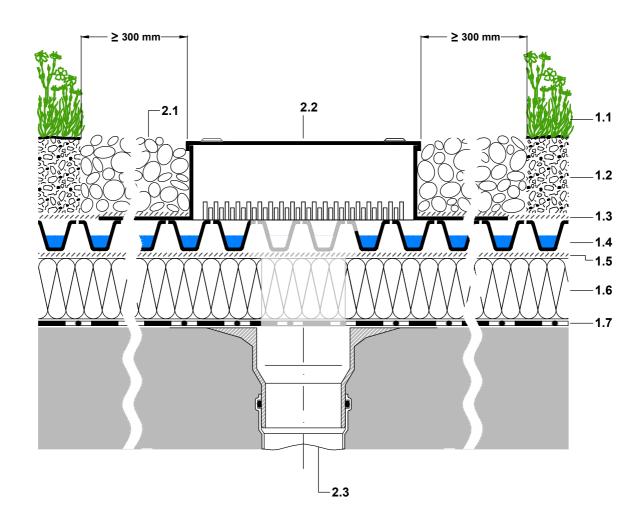

- 1.1 Plant community 'Heather with Lavender'
- 1.2 System substrate 'Heather with Lavender', depth ca. 125 mm
- 1.3 Filter Sheet SF
- 1.4 Drainage element Floradrain<sup>®</sup> FD 40-E
- 1.5 Separation Membrane TGV 21
- 1.6 XPS thermal insulaton
- 1.7 Roof construction with root resistant water proofing
- 2.1 Gravel strip, width ≥ 300 mm
- 2.2 Inspection Chamber KS 10
- 2.3 Roof drain

PLEASE NOTE:

THIS DETAILED SOLUTION MAINLY REFERS TO THE GREEN ROOF SYSTEM. THE ROOF CONSTRUCTION IS ONLY SCHEMATIC. THE DIMENSIONS SHOWN ARE REQUIRED DIMENSIONS FOR THE ZINCO GREEN ROOF SYSTEM. IN SOME CASES, LOCAL CODES AND STANDARDS MAY REQUIRE GREATER DIMENSIONS FOR A PARTICULAR APPLICATION. THE DESIGNER / PLANER MUST VERIFY COMPLIANCE WITH LOCAL CODES AND STANDARDS.

| 0 | 20 | 40 | 60 | 80 | 100 mm |  |
|---|----|----|----|----|--------|--|

|  | ZinCo | Issued on:<br>03.04.2008             | System:<br>'Heather with Lavender'<br>with Floradrain <sup>®</sup> FD 40-E<br>Inverted Roof | Drawing title: Roof outlet with inspection chamber                                                                                                                                                                   | Drawn by:<br>pbi |  |
|--|-------|--------------------------------------|---------------------------------------------------------------------------------------------|----------------------------------------------------------------------------------------------------------------------------------------------------------------------------------------------------------------------|------------------|--|
|  |       | Modified:<br>26.11.2014 12:40        |                                                                                             | Job title:<br>-STANDARD ARCHITECTURAL DETAIL-                                                                                                                                                                        | Scale:<br>1:5    |  |
|  |       | File:<br>CAD_en_HwL_FD40_Ir_Ro01.dwg |                                                                                             | Subject to technical alterations and printing errrors; Authorized by ZinCo GmbH, 72622 Nuertingen, Germany Tel. ++49/7022/6003-100 Fax ++49/7022/6003-100, e-mail: info@zinco-greenroof.com, www.zinco-greenroof.com |                  |  |