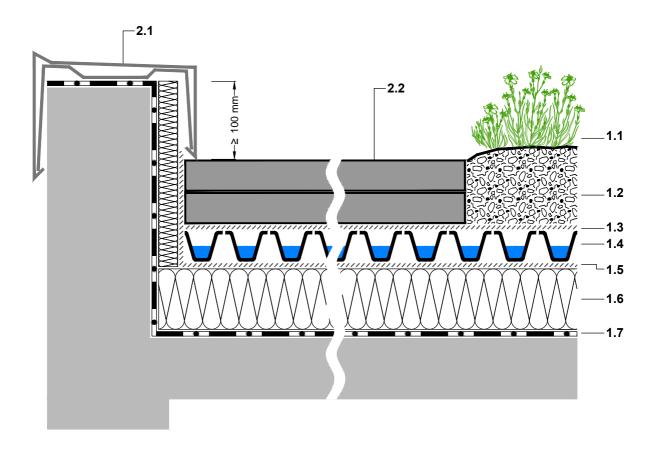

- 1.1 Plant community 'Heather with Lavender'
- 1.2 System substrate 'Heather with Lavender', depth ca. 125 mm
- 1.3 Filter Sheet SF
- 1.4 Drainage element Floradrain® FD 40-E
- 1.5 Separation Membrane TGV 21
- 1.6 XPS thermal insulaton
- 1.7 Roof construction with root resistant water proofing
- 2.1 Parapet cover
- 2.2 Concrete paving slab (project specific)

## PLEASE NOTE:

THIS DETAILED SOLUTION MAINLY REFERS TO THE GREEN ROOF SYSTEM. THE ROOF CONSTRUCTION IS ONLY SCHEMATIC. THE DIMENSIONS SHOWN ARE REQUIRED DIMENSIONS FOR THE ZINCO GREEN ROOF SYSTEM.

IN SOME CASES, LOCAL CODES AND STANDARDS MAY REQUIRE GREATER DIMENSIONS FOR A PARTICULAR APPLICATION. THE DESIGNER / PLANER MUST VERIFY COMPLIANCE WITH LOCAL CODES AND STANDARDS.

|  | ZinCo | Issued on:<br>03.04.2008          | System: 'Heather with Lavender' with Floradrain® FD 40-E Inverted Roof | Drawing title:  Roof edge with increased ballast for wind exposed areas                                                                                                                                              | Drawn by:<br>pbi |
|--|-------|-----------------------------------|------------------------------------------------------------------------|----------------------------------------------------------------------------------------------------------------------------------------------------------------------------------------------------------------------|------------------|
|  |       | Modified:<br>26.11.2014 12:39     |                                                                        | Job title: -STANDARD ARCHITECTURAL DETAIL-                                                                                                                                                                           | Scale:<br>1:5    |
|  |       | File: CAD_en_HwL_FD40_Ir_Re03.dwg |                                                                        | Subject to technical alterations and printing errrors; Authorized by ZinCo GmbH, 72622 Nuertingen, Germany Tel. ++49/7022/6003-100 Fax ++49/7022/6003-100, e-mail: info@zinco-greenroof.com, www.zinco-greenroof.com |                  |