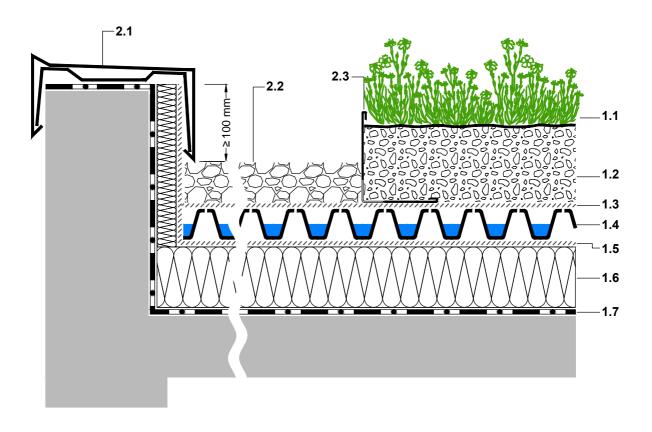

- 1.1 Plant community 'Heather with Lavender'
- 1.2 System substrate 'Heather with Lavender', depth ca. 125 mm
- 1.3 Filter Sheet SF
- 1.4 Drainage element Floradrain® FD 40-E
- 1.5 Separation Membrane TGV 21
- 1.6 XPS thermal insulaton
- 1.7 Roof construction with root resistant water proofing
- 2.1 Parapet cover
- 2.2 Gravel strip
- 2.3 Gravel Retainer KL 100/120