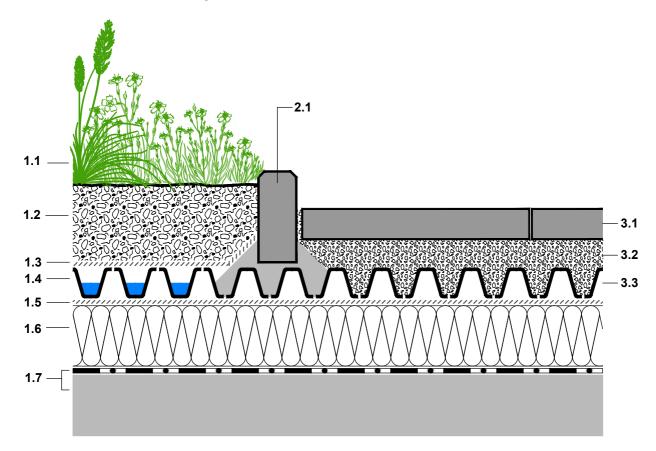

- 1.1 Plant community 'Heather with Lavender'
- 1.2 System Substrate 'Heather with Lavender', depth ca. 125 mm
- 1.3 Filter Sheet SF
- 1.4 Drainage element Floradrain<sup>®</sup> FD 40-E
- 1.5 Separation Membrane TGV 21
- 1.6 XPS thermal insulaton
- 1.7 Roof construction with root resistant water proofing
- 2.1 Curb in concrete foundation
- 3.1 Concrete paving slab
- 3.2 Bedding layer: stone chippings, height ca. 30 50 mm
- 3.3 Drainage element Floradrain FD 40-E, evaporation holes facing down, infill with bedding material, see 2.3

PLEASE NOTE:

THIS DETAILED SOLUTION MAINLY REFERS TO THE GREEN ROOF SYSTEM. THE ROOF CONSTRUCTION IS ONLY SCHEMATIC. THE DIMENSIONS SHOWN ARE REQUIRED DIMENSIONS FOR THE ZINCO GREEN ROOF SYSTEM. IN SOME CASES, LOCAL CODES AND STANDARDS MAY REQUIRE GREATER DIMENSIONS FOR A PARTICULAR APPLICATION. THE DESIGNER / PLANER MUST VERIFY COMPLIANCE WITH LOCAL CODES AND STANDARDS.

0 20 40 60 80 100 mm

|  | ZinCo | Issued on:<br>03.04.2008              | System:<br>'Heather with Lavender'<br>with Floradrain <sup>®</sup> FD 40-E<br>Inverted Roof | Drawing title: Edging between vegetation and hard landscaping                                                                                                                                                        | Drawn by:<br>pbi |
|--|-------|---------------------------------------|---------------------------------------------------------------------------------------------|----------------------------------------------------------------------------------------------------------------------------------------------------------------------------------------------------------------------|------------------|
|  |       | Modified:<br>26.11.2014 12:54         |                                                                                             | Job title:<br>-STANDARD ARCHITECTURAL DETAIL-                                                                                                                                                                        | Scale:<br>1:5    |
|  |       | File:<br>CAD_en_HwL_FD40_Ir_Edg01.dwg |                                                                                             | Subject to technical alterations and printing errrors; Authorized by ZinCo GmbH, 72622 Nuertingen, Germany Tel. ++49/7022/6003-100 Fax ++49/7022/6003-100, e-mail: info@zinco-greenroof.com, www.zinco-greenroof.com |                  |