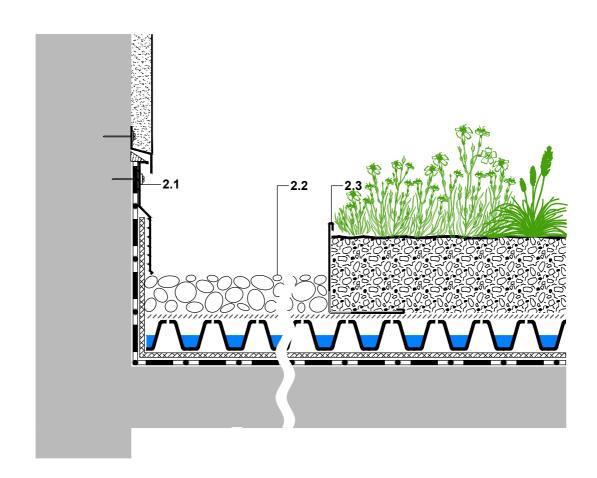

- 2.1 Clamping Profile AP 150
- 2.2 Gravel
- 2.3 Gravel Retainer KL 100/120

## PLEASE NOTE:

PLEASE NOTE:
FOR EACH LAYER PLEASE REFER TO THE CORRESPONDING SYSTEM SECTION.
THIS DETAILED SOLUTION MAINLY REFERS TO THE GREEN ROOF SYSTEM. THE ROOF CONSTRUCTION IS ONLY SCHEMATIC.
THE DIMENSIONS SHOWN ARE REQUIRED DIMENSIONS FOR THE ZINCO GREEN ROOF SYSTEM.
IN SOME CASES, LOCAL CODES AND STANDARDS MAY REQUIRE GREATER DIMENSIONS FOR A PARTICULAR APPLICATION.
THE DESIGNER / PLANER MUST VERIFY COMPLIANCE WITH LOCAL CODES AND STANDARDS.

| Issued on:                  | System: 'Heather with Lavender' | Drawing title:                                                                                             | Drawn by: |
|-----------------------------|---------------------------------|------------------------------------------------------------------------------------------------------------|-----------|
| 27.06.2014                  |                                 | Wall Connection with Gravel Strip                                                                          | pbi       |
| Modified:                   |                                 |                                                                                                            | Scale:    |
| 30.07.2014 11:07            |                                 | Standard architectural detail                                                                              | 1:5       |
| File:                       |                                 | Subject to technical alterations and printing errrors; Authorized by ZinCo GmbH, 72622 Nuertingen, Germany |           |
| CAD_en_HwL_FD40_Fr_Wc01.dwg |                                 | Tel. ++49/7022/6003-100 Fax ++49/7022/6003-100, e-mail: info@zinco-greenroof.com, www.zinco-greenroof.com  |           |