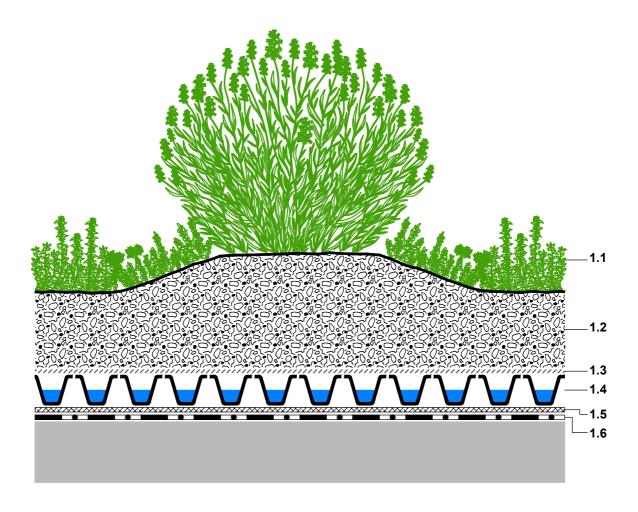

- 1.1 Plant Community 'Heather with Lavender'
- 1.2 System Substrate 'Heather with Lavender', depth ca. 100-150 mm
- 1.3 Filter Sheet SF
- 1.4 Drainage element Floradrain® FD 40-E
- 1.5 Protection Mat SSM 45
- 1.6 Roof construction with root resistant water proofing

## PLEASE NOTE:

PLEASE NOTE:
FOR EACH LAYER PLEASE REFER TO THE CORRESPONDING SYSTEM SECTION.
THIS DETAILED SOLUTION MAINLY REFERS TO THE GREEN ROOF SYSTEM. THE ROOF CONSTRUCTION IS ONLY SCHEMATIC.
THE DIMENSIONS SHOWN ARE REQUIRED DIMENSIONS FOR THE ZINCO GREEN ROOF SYSTEM.
IN SOME CASES, LOCAL CODES AND STANDARDS MAY REQUIRE GREATER DIMENSIONS FOR A PARTICULAR APPLICATION.