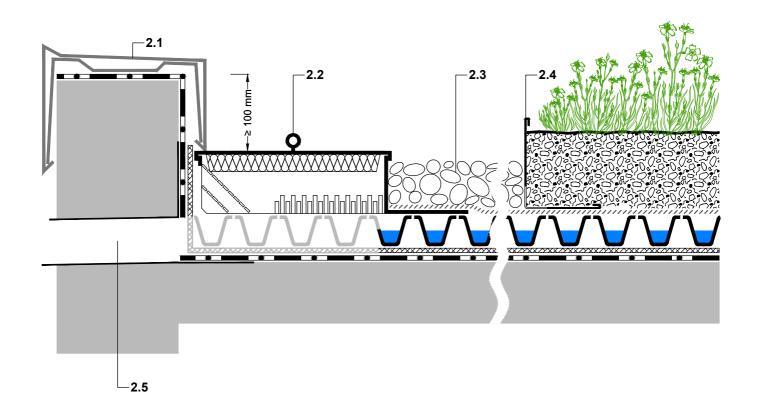

- 2.1 Parapet cover
- 2.2 Maintanance Chamber AKS 8
- 2.3 Gravel
- 2.4 Gravel Retainer KL100/120
- 2.5 Water spout

PLEASE NOTE:
FOR EACH LAYER PLEASE REFER TO THE CORRESPONDING SYSTEM SECTION.
THIS DETAILED SOLUTION MAINLY REFERS TO THE GREEN ROOF SYSTEM. THE ROOF CONSTRUCTION IS ONLY SCHEMATIC.
THE DIMENSIONS SHOWN ARE REQUIRED DIMENSIONS FOR THE ZINCO GREEN ROOF SYSTEM.
IN SOME CASES, LOCAL CODES AND STANDARDS MAY REQUIRE GREATER DIMENSIONS FOR A PARTICULAR APPLICATION.

THE DESIGNER / PLANER MUST VERIFY COMPLIANCE WITH LOCAL CODES AND STANDARDS.

|  | ZinCo | Issued on:                  | System:  'Heather with Lavender' with Floradrain® FD 40-E | Drawing title: Roof Edge with Water Spout and Maintenance Chamber                                                                                                                                                    | Drawn by: |
|--|-------|-----------------------------|-----------------------------------------------------------|----------------------------------------------------------------------------------------------------------------------------------------------------------------------------------------------------------------------|-----------|
|  |       | 27.06.2014                  |                                                           |                                                                                                                                                                                                                      | pbi       |
|  |       | Modified:                   |                                                           | Job title: Standard architectural detail                                                                                                                                                                             | Scale:    |
|  |       | 20.08.2014 10:49            |                                                           |                                                                                                                                                                                                                      | 1:5       |
|  |       | File:                       |                                                           | Subject to technical alterations and printing errrors; Authorized by ZinCo GmbH, 72622 Nuertingen, Germany Tel. ++49/7022/6003-100 Fax ++49/7022/6003-100, e-mail: info@zinco-greenroof.com, www.zinco-greenroof.com |           |
|  |       | CAD_en_HwL_FD40_Fr_Re08.dwg |                                                           |                                                                                                                                                                                                                      |           |