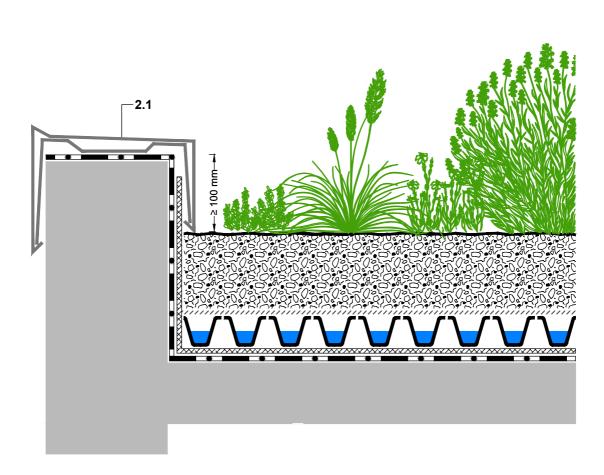

## 2.1 Parapet cover

PLEASE NOTE: FOR EACH LAYER PLEASE REFER TO THE CORRESPONDING SYSTEM SECTION. THIS DETAILED SOLUTION MAINLY REFERS TO THE GREEN ROOF SYSTEM. THE ROOF CONSTRUCTION IS ONLY SCHEMATIC. THE DIMENSIONS SHOWN ARE REQUIRED DIMENSIONS FOR THE ZINCO GREEN ROOF SYSTEM. IN SOME CASES, LOCAL CODES AND STANDARDS MAY REQUIRE GREATER DIMENSIONS FOR A PARTICULAR APPLICATION. THE DESIGNER / PLANER MUST VERIFY COMPLIANCE WITH LOCAL CODES AND STANDARDS.

|  | ZinCo | Issued on:                  | System:                                             | Drawing title:<br>Roof Edge without Gravel Strip                                                                                                                                                                        | Drawn by: |     |
|--|-------|-----------------------------|-----------------------------------------------------|-------------------------------------------------------------------------------------------------------------------------------------------------------------------------------------------------------------------------|-----------|-----|
|  |       | 15.10.2014                  | 'Heather with Lavender'<br>with Floradrain® FD 40-E | Rooi Edge without Graver Strip                                                                                                                                                                                          |           | pbi |
|  |       | Modified:                   |                                                     | Standard architectural detail                                                                                                                                                                                           | Scale:    |     |
|  |       | 10.12.2014 14:01            |                                                     |                                                                                                                                                                                                                         | 1:5       |     |
|  |       | File:                       |                                                     | Subject to technical alterations and printing errrors; Authorized by ZinCo GmbH, 72622 Nuertingen, Germany<br>Tel. ++49/7022/6003-100 Fax ++49/7022/6003-100, e-mail: info@zinco-greenroof.com, www.zinco-greenroof.com |           |     |
|  |       | CAD_en_HwL_FD40_Fr_Re04.dwg |                                                     |                                                                                                                                                                                                                         |           |     |