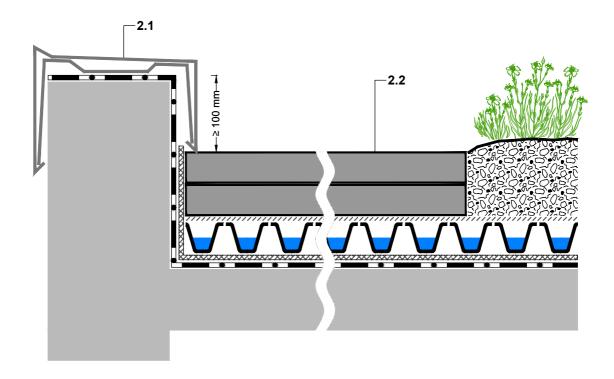

- 2.1 Parapet cover
- 2.2 Concrete slabs as ballast, dimensions project specific

PLEASE NOTE:
FOR EACH LAYER PLEASE REFER TO THE CORRESPONDING SYSTEM SECTION.
THIS DETAILED SOLUTION MAINLY REFERS TO THE GREEN ROOF SYSTEM. THE ROOF CONSTRUCTION IS ONLY SCHEMATIC.
THE DIMENSIONS SHOWN ARE REQUIRED DIMENSIONS FOR THE ZINCO GREEN ROOF SYSTEM.
IN SOME CASES, LOCAL CODES AND STANDARDS MAY REQUIRE GREATER DIMENSIONS FOR A PARTICULAR APPLICATION.
THE DESIGNER / PLANER MUST VERIFY COMPLIANCE WITH LOCAL CODES AND STANDARDS.

|  | ZinCo | Issued on:                  | System:                                             | Drawing title:                                                                                                                                                                                                       | Drawn by: |
|--|-------|-----------------------------|-----------------------------------------------------|----------------------------------------------------------------------------------------------------------------------------------------------------------------------------------------------------------------------|-----------|
|  |       | 15.10.2014                  | 'Heather with Lavender'<br>with Floradrain® FD 40-E | Roof Edge with increased Ballast                                                                                                                                                                                     | pbi       |
|  |       | Modified:                   |                                                     | Job title: Standard architectural detail                                                                                                                                                                             | Scale:    |
|  |       | 10.12.2014 14:56            |                                                     |                                                                                                                                                                                                                      | 1:5       |
|  |       | File:                       |                                                     | Subject to technical alterations and printing errrors; Authorized by ZinCo GmbH, 72622 Nuertingen, Germany Tel. ++49/7022/6003-100 Fax ++49/7022/6003-100, e-mail: info@zinco-greenroof.com, www.zinco-greenroof.com |           |
|  |       | CAD_en_HwL_FD40_Fr_Re03.dwg |                                                     |                                                                                                                                                                                                                      |           |