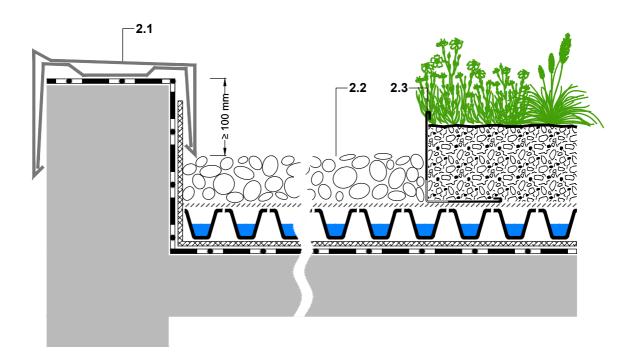

- 2.1 Parapet cover
- 2.2 Gravel strip
- 2.3 Gravel Retainer KL 100/120

PLEASE NOTE: FOR EACH LAYER PLEASE REFER TO THE CORRESPONDING SYSTEM SECTION. THIS DETAILED SOLUTION MAINLY REFERS TO THE GREEN ROOF SYSTEM. THE ROOF CONSTRUCTION IS ONLY SCHEMATIC. THE DIMENSIONS SHOWN ARE REQUIRED DIMENSIONS FOR THE ZINCO GREEN ROOF SYSTEM. IN SOME CASES, LOCAL CODES AND STANDARDS MAY REQUIRE GREATER DIMENSIONS FOR A PARTICULAR APPLICATION. THE DESIGNER / PLANER MUST VERIFY COMPLIANCE WITH LOCAL CODES AND STANDARDS.

|  | ZinCo | Issued on:                  | System:                                             | Drawing title:<br>Roof Edge with Gravel Strip                                                                                                                                                                           | Drawn by: |
|--|-------|-----------------------------|-----------------------------------------------------|-------------------------------------------------------------------------------------------------------------------------------------------------------------------------------------------------------------------------|-----------|
|  |       | 27.06.2014                  | 'Heather with Lavender'<br>with Floradrain® FD 40-E |                                                                                                                                                                                                                         | pbi       |
|  |       | Modified:                   |                                                     | Standard architectural detail                                                                                                                                                                                           | Scale:    |
|  |       | 30.07.2014 09:11            |                                                     |                                                                                                                                                                                                                         | 1:5       |
|  |       | File:                       |                                                     | Subject to technical alterations and printing errrors; Authorized by ZinCo GmbH, 72622 Nuertingen, Germany<br>Tel. ++49/7022/6003-100 Fax ++49/7022/6003-100, e-mail: info@zinco-greenroof.com, www.zinco-greenroof.com |           |
|  |       | CAD_en_HwL_FD40_Fr_Re01.dwg |                                                     |                                                                                                                                                                                                                         |           |