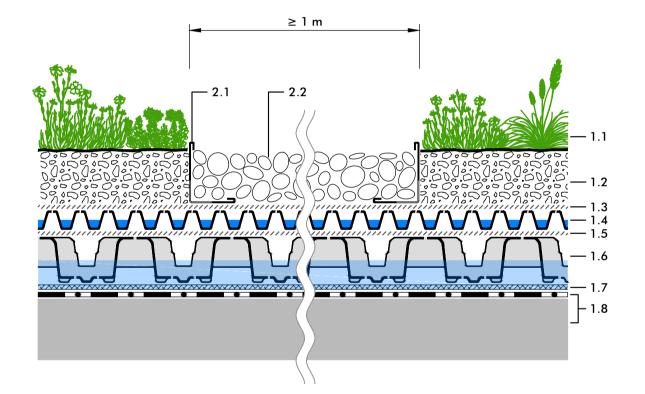

- 2.1 ZinCo Gravel Retainer KL
- 2.2 Fire break, gravel

# Detail:

## Fire Break

### System build-up

- 1.1 Plant community
- 1.2 System Substrate
- 1.3 Filter Sheet SF
- 1.4 Floradrain<sup>®</sup> FD 25-E
- 1.5 Filter Sheet PV
- 1.6 Retention Spacer RS 60
- 1.7 Filter Sheet PV
- 1.8 Roof construction with root resistant waterproofing