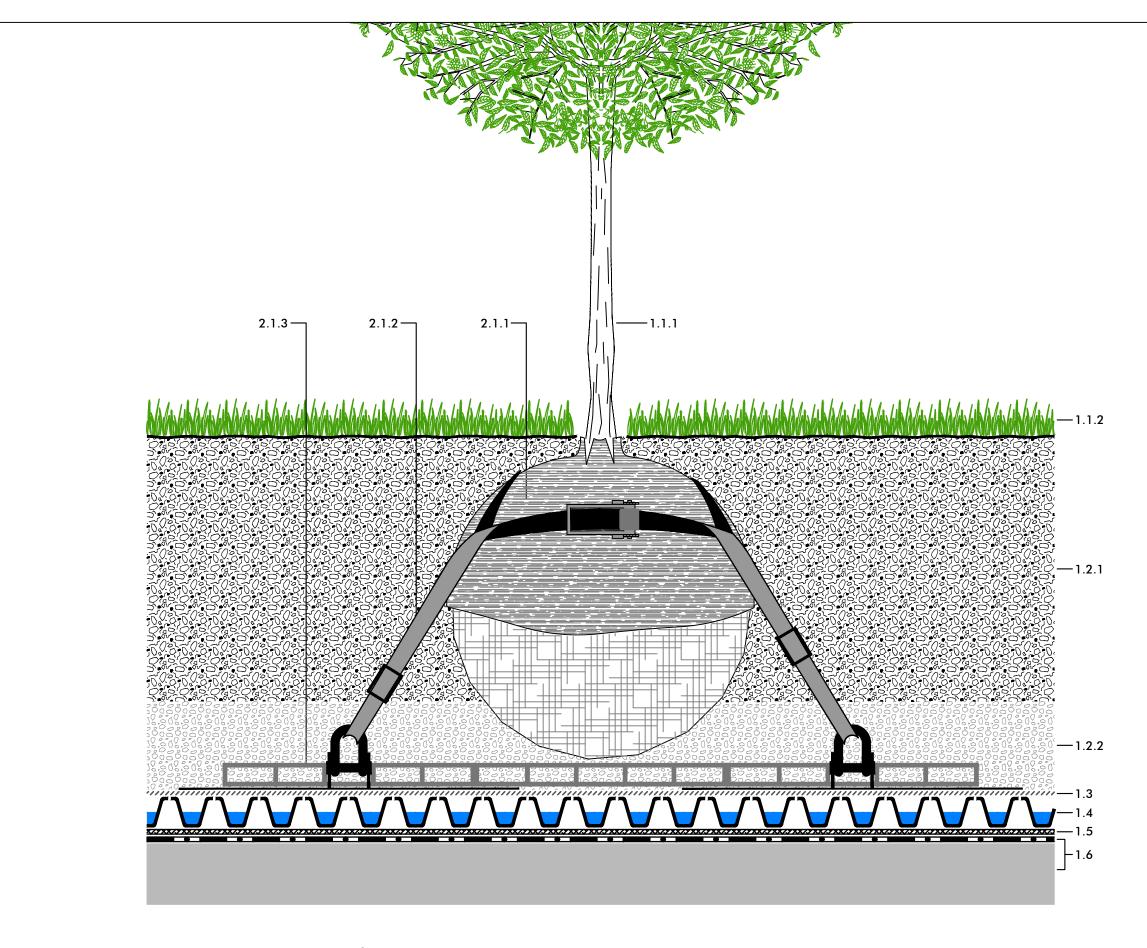

- 2.1 Root Ball Anchorage System Robafix<sup>®</sup> consisting of:
  - 2.1.1 Coco mat
  - 2.1.2 Tightening straps
  - 2.1.3 Grid elements with fixing points

## "Roof Garden" with Floradrain<sup>®</sup> FD 40-E

Detail:

Root Ball Anchorage with ZinCo Robafix®

## Build-up proposal

1.1.1 Tree/shrub

1.1.2 Lawn, perennials, ...

1.2.1 System Substrate "Roof Garden" or System Substrate "Lawn", 350 mm

- 1.2.2 Zincolit<sup>®</sup> Plus as sub-substrate
- 1.3 Filter Sheet TG
- 1.4 Protectodrain<sup>®</sup> PD 250
- 1.5 Slip Sheet TGF 20
- 1.6 Roof construction with root resistant waterproofing