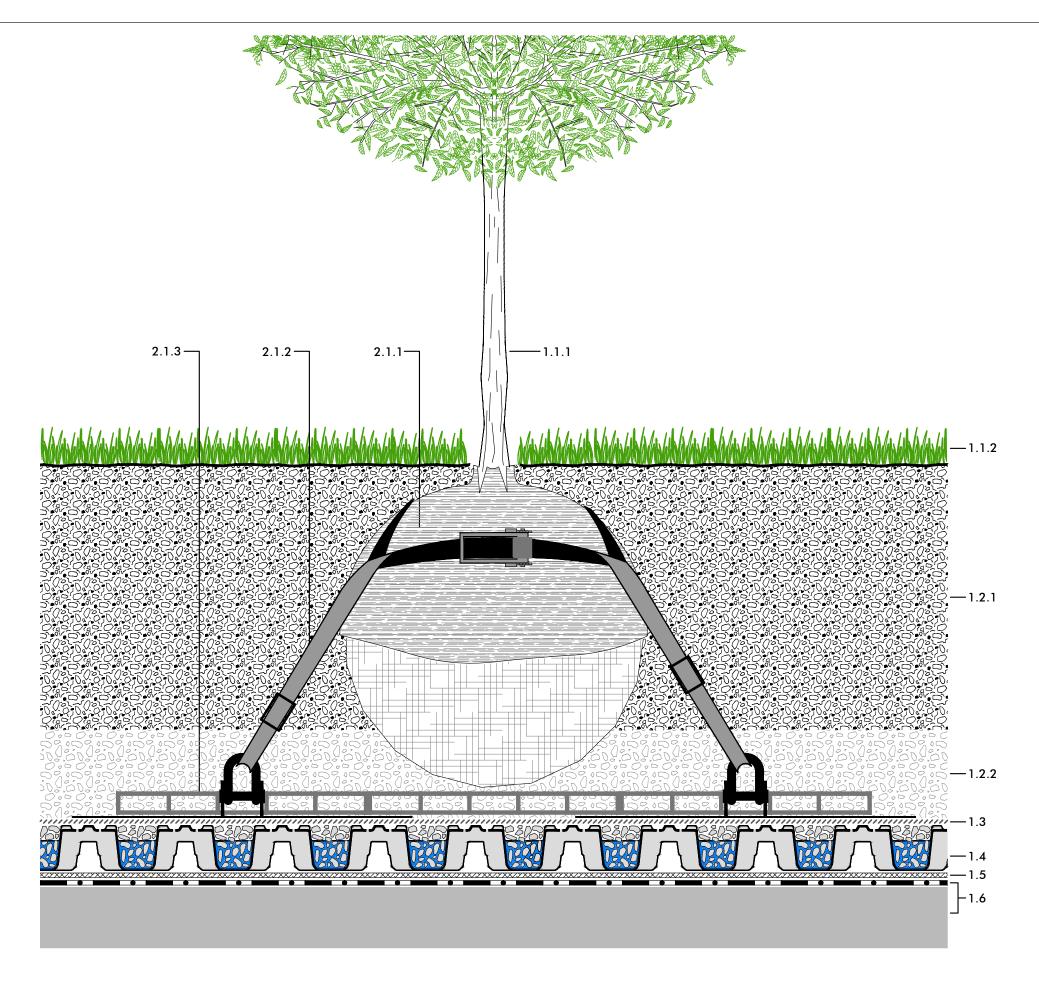

- 2.1 Root Ball Anchorage System Robafix® consisting of:
  - 2.1.1 Coco mat
  - 2.1.2 Tightening straps
  - 2.1.3 Grid elements with fixing points

# "Roof Garden" with Floradrain® FD 60 neo

Root Ball Anchorage with ZinCo Robafix®

### System build-up

- 1.1.1 Tree / shrub
- 1.1.2 Lawn, perennials, ...
- 1.2.1 System Substrate "Roof Garden" or System Substrate "Lawn", 350 mm
- 1.2.2 Zincolit® Plus as sub-substrate
- 1.3 Filter Sheet SF
- 1.4 Floradrain® FD 60 neo filled with ca. 27 l/m² Zincolit® Plus, (diffusion openings facing upwards)

  1.5 Protection Mat ISM 50
- 1.6 Roof construction with root resistant waterproofing

#### Note:

The detailed solution shown here refers mainly to the ZinCo System Build-up. The roof construction itself as well as any other constructions are shown schematically and must be planned according to the relevant standards and guidelines.