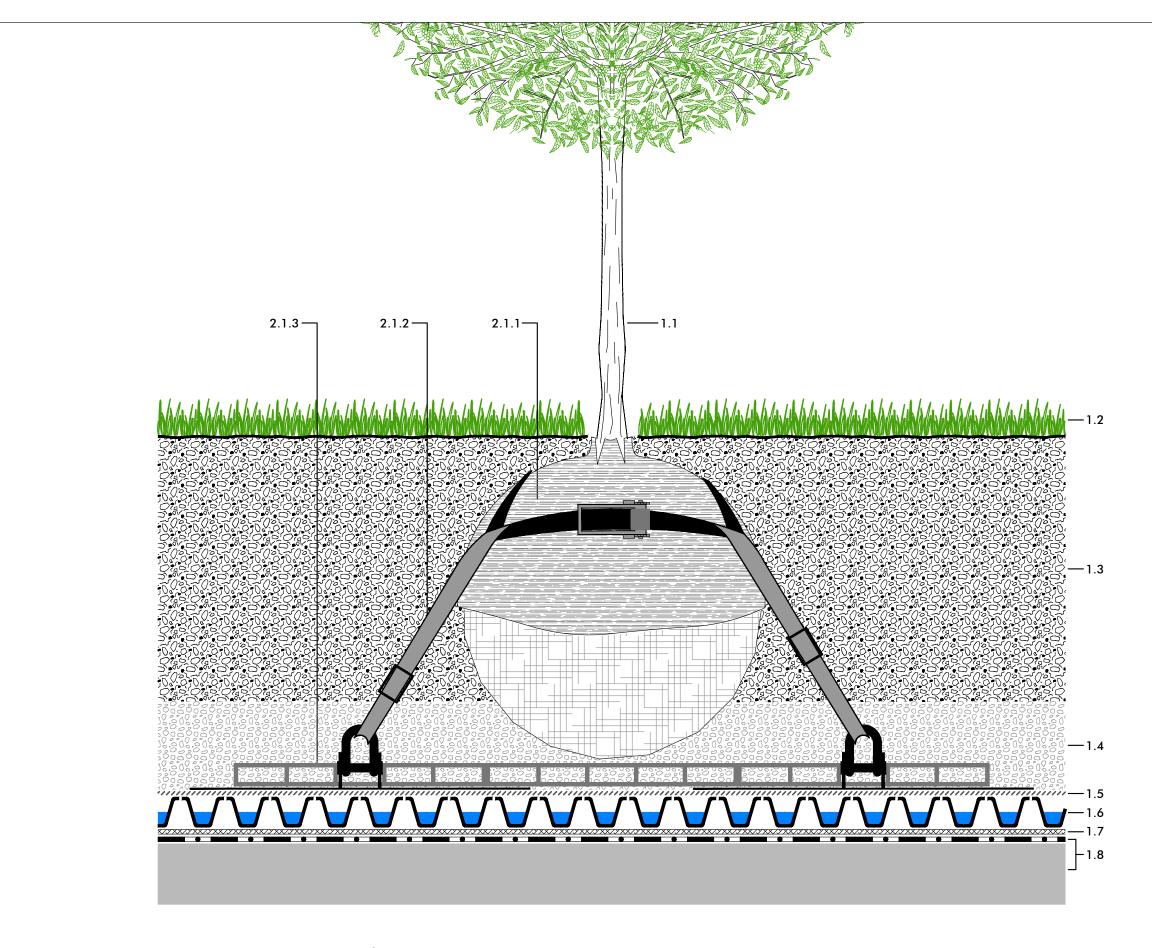

- 2.1 Root Ball Anchorage System Robafix<sup>®</sup> consisting of:
  - 2.1.1 Coco mat
  - 2.1.2 Tightening straps
  - 2.1.3 Grid elements with fixing points

## "Roof Garden" with Floradrain<sup>®</sup> FD 40-E

Detail:

Root Ball Anchorage with ZinCo Robafix®

## Build-up proposal

- 1.1 Tree / shrub
- 1.2 Lawn, perennials, ...
- 1.3 System Substrate "Roof Garden" or System Substrate "Lawn", 200 - 350 mm
- 1.4 Zincolit<sup>®</sup> Plus as sub-substrate
- 1.5 Filter Sheet TG
- 1.6 Floradrain<sup>®</sup> FD 40-E
- 1.7 Protection Mat 50
- 1.8 Roof construction with root resistant waterproofing

## Note:

The detailed solution shown here refers mainly to the ZinCo System Build-up. The roof construction itself as well as any other constructions are shown schematically and must be planned according to the relevant standards and guidelines.