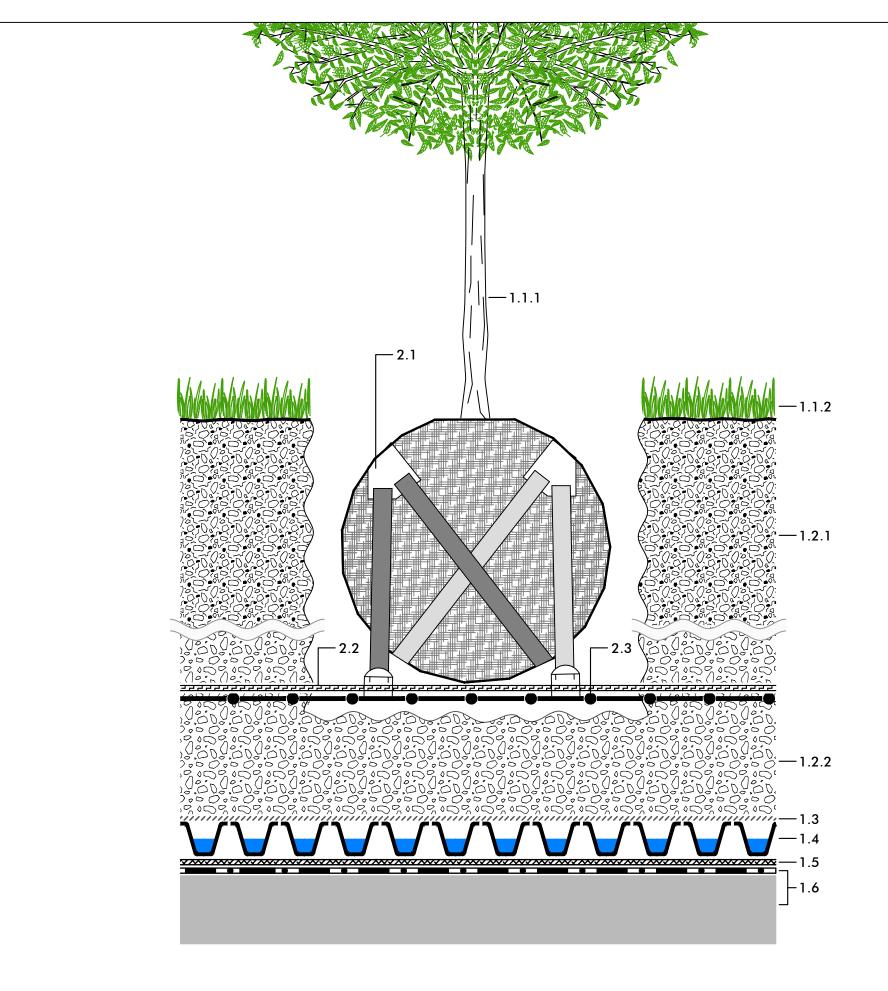

2.1 Root ball anchorage

- 2.2 Biologically degradable mat (e.g. coco mat)
- 2.3 Reinforcement steel mash

## "Roof Garden" with Floradrain<sup>®</sup> FD 40-E

Detail:

Root Ball Anchorage

## System build-up

- 1.1.1 Tree/shrub
- 1.1.2 Lawn, perennials, ...
- 1.2.1 System Substrate "Roof Garden" or System Substrate "Lawn", 350 mm
- 1.2.2 Zincolit<sup>®</sup> Plus as sub-substrate
- 1.3 Filter Sheet TG
- 1.4 Floradrain<sup>®</sup> FD 40-E
- 1.5 Protection Mat 50
- 1.6 Roof construction with root resistant waterproofing

## Note:

The detailed solution shown here refers mainly to the ZinCo System Build-up. The roof construction itself as well as any other constructions are shown schematically and must be planned according to the relevant standards and guidelines.