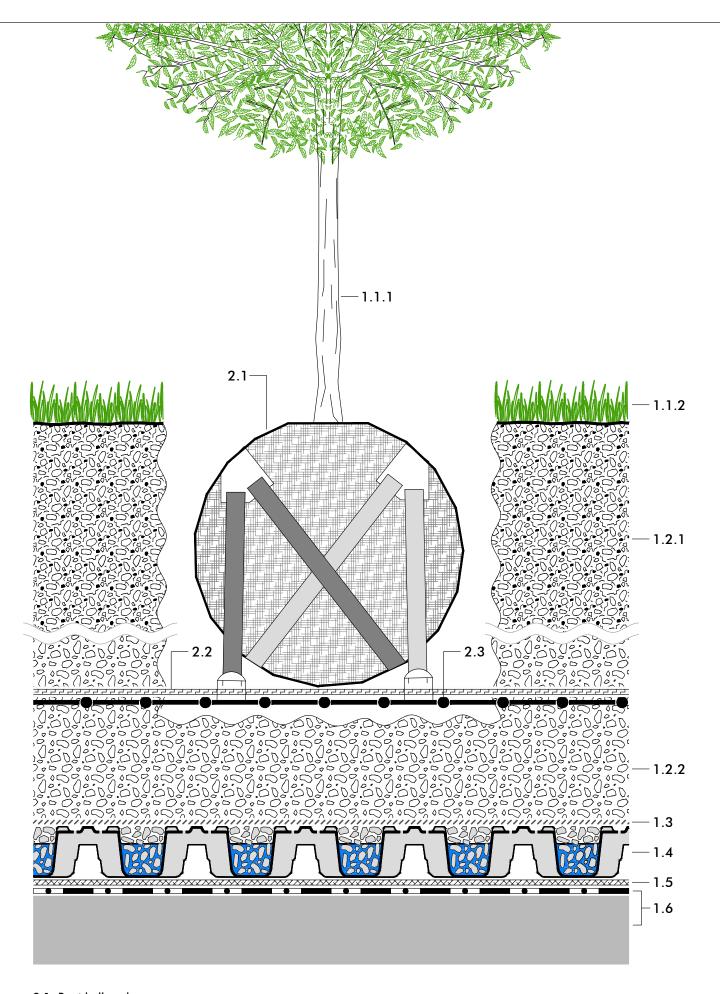

- 2.1 Root ball anchorage
- 2.2 Biologically degradable mat (e.g. coco mat)
- 2.3 Reinforcement steel mash

### **Root Ball Anchorage**

## System build-up

- 1.1.1 Tree / shrub
- 1.1.2 Lawn, perennials, ...
- 1.2.1 System Substrate "Roof Garden" or System Substrate "Lawn", 350 mm
- 1.2.2 Zincolit® Plus as sub-substrate
- 1.3 Filter Sheet SF
- 1.4 Floradrain® FD 60 neo filled with ca. 27 l/m² Zincolit® Plus, (diffusion openings facing upwards)

  1.5 Protection Mat ISM 50
- 1.6 Roof construction with root resistant waterproofing