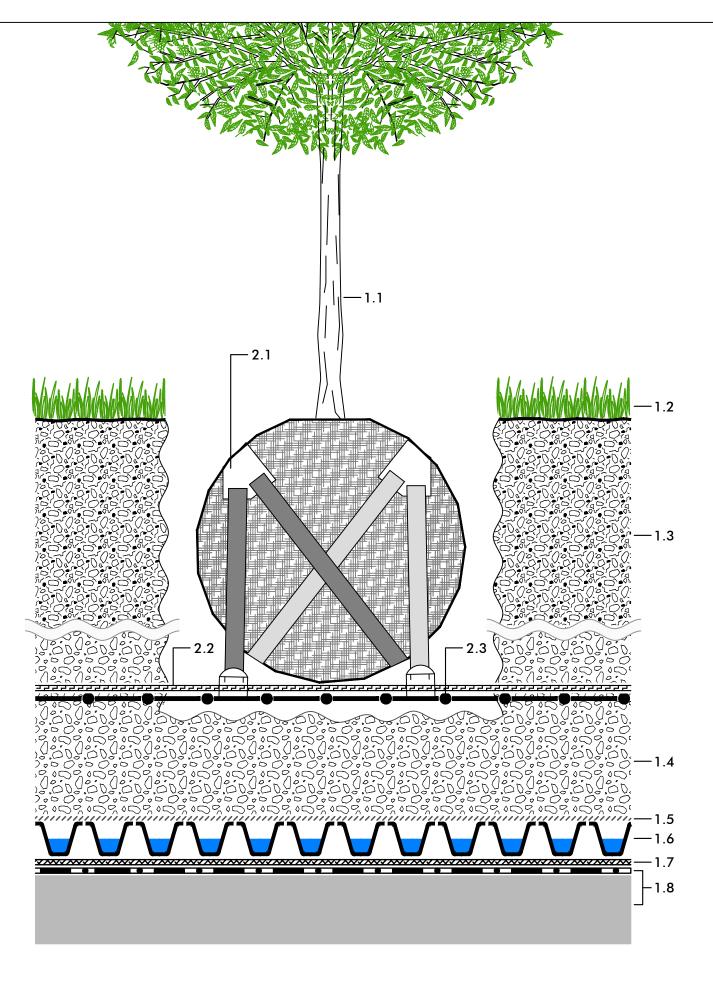

- 2.1 Root ball anchorage
- 2.2 Biologically degradable mat (e.g. coco mat)
- 2.3 Reinforcement steel mash

# "Roof Garden" with Floradrain<sup>®</sup> FD 40-E

#### Detail:

### Root Ball Anchorage

## System build-up

- 1.1 Tree / shrub
- 1.2 Lawn, perennials, ...
- 1.3 System Substrate "Roof Garden" or System Substrate "Lawn", 200 350 mm
- 1.4 Zincolit® Plus as sub-substrate
- 1.5 Filter Sheet TG
- 1.6 Floradrain® FD 40-E
- 1.7 Protection Mat 50
- 1.8 Roof construction with root resistant waterproofing

#### Note:

The detailed solution shown here refers mainly to the ZinCo System Build-up. The roof construction itself as well as any other constructions are shown schematically and must be planned according to the relevant standards and quidelines.