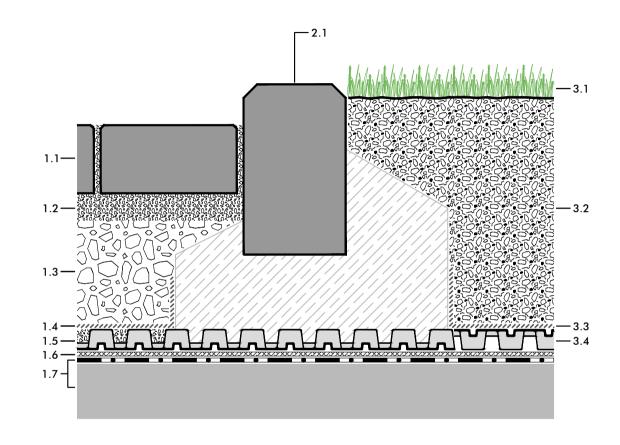

- 2.1 Edging, e.g. concrete kerb in reinforced concrete foundation
- 3.1 Lawn, perennials, and with sufficient substrate depth also shrubs and small trees
- 3.2 System Substrate "Roof Garden" or System Substrate "Lawn", ≥ 200 mm. For total substrate depth exceeding 350-400 mm: in project specific combination with mineral sub-substrate 'Zincolit Plus'
- 3.3 Filter Sheet TG
- 3.4 Stabilodrain<sup>®</sup> SD 30

## Detail:

Edging between Hard Landscape and Vegetation

## System build-up